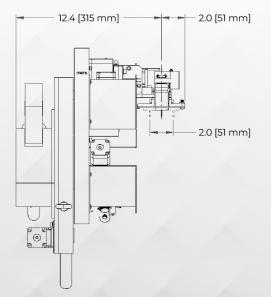

## Specifications

- OD range: 3.5" to 5.0" [89 mm to 127 mm]
- · Cable length: 35 ft [10.7 m]
- Wire Diameter range: 0.030" to 0.052" [0.76mm to 1.32mm]
- Travel (rotation) speed up to 3.0 rpm
- · Wire Feed speed up to 370 ipm [9.4 m/min]
- · Oscillation speed up to 100 ipm [2.5 m/min]
- Proximity (radial) speed 50 ipm [1.3 m/min]
- · Weight without cables: 62 lbs [28 kg]
- Manual Torch Lead/Lag Adjustment: +/- 15°