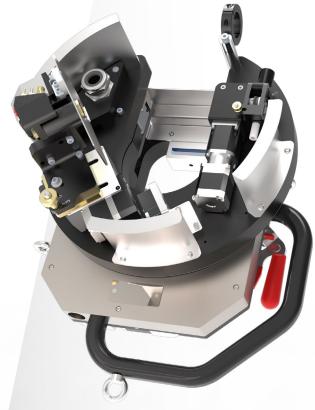

## HIGH PRODUCTIVITY THROUGH **AUTOMATIC JOINT TRACKING**

3.5" [89mm] - 5.0" [127mm] Pipe Diameter Range

Through The Arc Groove Tracking

Continuous Multi-Pass Welding

Full Function GMAW

Self-Aligning Clamp For Quick Setup And Track Free Welding

## Specifications

- OD range: 3.5" to 5.0" [89 mm to 127 mm]
- · Cable length: 35 ft [10.7 m]
- Wire Diameter range: 0.030" to 0.052" [0.76mm to 1.32mm]
- Travel (rotation) speed up to 3.0 rpm
- · Wire Feed speed up to 370 ipm [9.4 m/min]
- · Oscillation speed up to 100 ipm [2.5 m/min]
- Proximity (radial) speed 50 ipm [1.3 m/min]
- · Weight without cables: 62 lbs [28 kg]
- Manual Torch Lead/Lag Adjustment: +/- 15°

## Standard Features

- · Water cooled, 300A GMAW, FCAW torch
- · Commercially available consumables
- Extended operating temperature: -20°C to 50°C
- [-4°F to 122F]
- · Pneumatic push-pull wire assist support for wire drums
- · Hassle free maintenance no calibration required