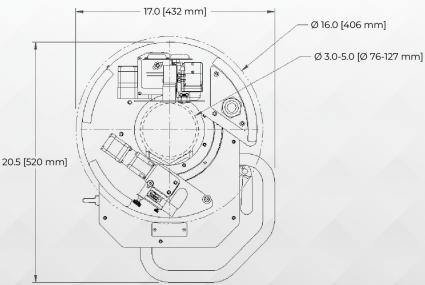

## Specifications

- OD range: 3.5" to 5.0" [89 mm to 127 mm]
- · Cable length: 35 ft [10.7 m]
- Wire Diameter range: 0.030" to 0.052" [0.76mm to 1.32mm]
- Travel (rotation) speed up to 3.0 rpm
- · Wire Feed speed up to 370 ipm [9.4 m/min]
- · Oscillation speed up to 100 ipm [2.5 m/min]
- Proximity (radial) speed 50 ipm [1.3 m/min]
- · Weight without cables: 62 lbs [28 kg]
- Manual Torch Lead/Lag Adjustment: +/- 15°