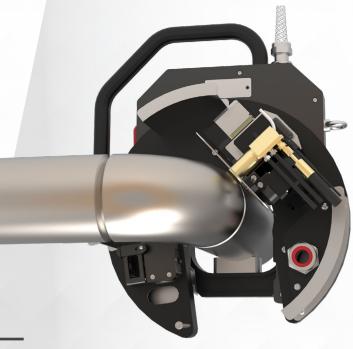

## HIGH PRODUCTIVITY THROUGH **AUTOMATIC JOINT TRACKING**

3.5" [89mm] - 5.0" [127mm] Pipe Diameter Range

Through The Arc Groove Tracking

Continuous Multi-Pass Welding

Full Function GMAW

Self-Aligning Clamp For Quick Setup And Track Free Welding

## Specifications

- OD range: 3.5" to 5.0" [89 mm to 127 mm]
- · Cable length: 35 ft [10.7 m]
- Wire Diameter range: 0.030" to 0.052" [0.76mm to 1.32mm]
- Travel (rotation) speed up to 3.0 rpm
- · Wire Feed speed up to 370 ipm [9.4 m/min]
- · Oscillation speed up to 100 ipm [2.5 m/min]
- Proximity (radial) speed 50 ipm [1.3 m/min]
- · Weight without cables: 62 lbs [28 kg]
- Manual Torch Lead/Lag Adjustment: +/- 15°

## Standard Features

- · Water cooled, 300A GMAW, FCAW torch
- · Commercially available consumables
- Extended operating temperature: -20°C to 50°C
- [-4°F to 122F]
- · Pneumatic push-pull wire assist support for wire drums
- · Hassle free maintenance no calibration required