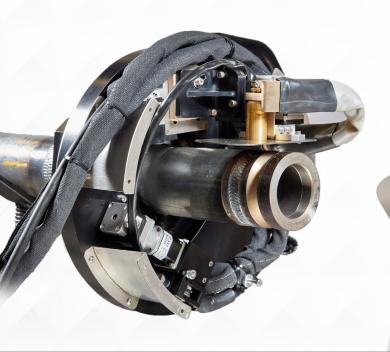

## HIGH PRODUCTIVITY THROUGH **AUTOMATIC JOINT TRACKING**

3.5" [89mm] - 5.0" [127mm] Pipe Diameter Range

Through The Arc Groove Tracking

Continuous Multi-Pass Welding

Full Function GMAW

Self-Aligning Clamp For Quick Setup And Track Free Welding

## Specifications

- OD range: 3.5" to 5.0" [89 mm to 127 mm]
- · Cable length: 35 ft [10.7 m]
- Wire Diameter range: 0.030" to 0.052" [0.76mm to 1.32mm]
- Travel (rotation) speed up to 3.0 rpm
- · Wire Feed speed up to 370 ipm [9.4 m/min]
- · Oscillation speed up to 100 ipm [2.5 m/min]
- Proximity (radial) speed 50 ipm [1.3 m/min]
- · Weight without cables: 62 lbs [28 kg]
- Manual Torch Lead/Lag Adjustment: +/- 15°

## Standard Features

- · Water cooled, 300A GMAW, FCAW torch
- · Commercially available consumables
- Extended operating temperature: -20°C to 50°C
- [-4°F to 122F]
- · Pneumatic push-pull wire assist support for wire drums
- · Hassle free maintenance no calibration required