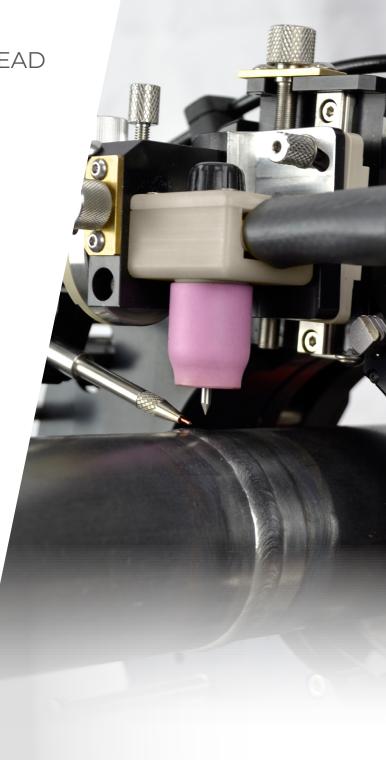

Commercially Available Consumables

Full Function GTAW

|                              | On-board wire-feed      | Off-board wire-feed     |
|------------------------------|-------------------------|-------------------------|
| Pipe OD ("A")                | Ø 0.8-3.0" [Ø 20-76 mm] | Ø 0.8-3.0" [Ø 20-76 mm] |
| Rotary Envelope ("B")        | Ø 13.5" [343 mm]        | Ø 12" [305 mm]          |
| Nominal Torch Position ("C") | 5.5" [140mm]            | 5.5" [140mm]            |
| Axial Clearance ("D")        | 7.7" [196mm]            | 7.7" [196mm]            |
| Maximum Rotation Speed       | 1.6 rpm                 | 1.6 rpm                 |
| Weight Without Cables        | 12 lbs [5.4kg]          | 10 lbs [4.5kg]          |
| Weight With Cables           | 29 lbs [13kg]           | 29 lbs [13kg]           |

- · Wire feed speed up to 100 IPM [2.54m/min]
- Wire diameter range: 0.035" to 0.045" [0.8mm to 1.2mm]
- · On-board or off-board wire feeder with standard 4" (2lbs) spool
- Arc Voltage Control (AVC) stroke: 0.75" [19mm]
- · Torch oscillation/steering stroke: 0.75" [19mm]
- · Water cooled torch, 200 A 100% duty cycle
- Manual torch lead/lag adjustment: +/- 15°
- Manual torch tilt in/out adjustment: 30°/+90°
- · Manual up/down, left/right wire manipulator
- Cable length: 35ft [10.7m]