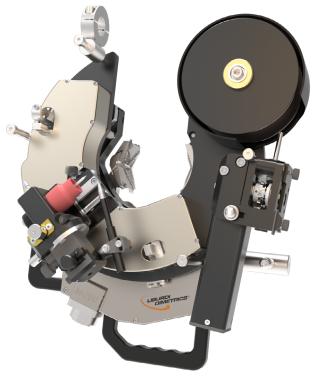

## *M-2508*

## COMPACT PIPE-TO-PIPE WELD HEAD

Direct on Pipe Clamping, no Tracks Required

Rigid, Self Aligning Clamp

Repeatable, Quick Pipe Size Adjustment 0.8" (20mm) - 2.9" (74mm)

On-board And Off-board Wire Spool Options

Commercially Available Consumables

Full Function GTAW

|                              | On-board wire-feed      | Off-board wire-feed     |
|------------------------------|-------------------------|-------------------------|
| Pipe OD ("A")                | Ø 0.8-3.0" [Ø 20-76 mm] | Ø 0.8-3.0" [Ø 20-76 mm] |
| Rotary Envelope ("B")        | Ø 13.5" [343 mm]        | Ø 12" [305 mm]          |
| Nominal Torch Position ("C") | 5.5" [140mm]            | 5.5" [140mm]            |
| Axial Clearance ("D")        | 7.7" [196mm]            | 7.7" [196mm]            |
| Maximum Rotation Speed       | 1.6 rpm                 | 1.6 rpm                 |
| Weight Without Cables        | 12 lbs [5.4kg]          | 10 lbs [4.5kg]          |
| Weight With Cables           | 29 lbs [13kg]           | 29 lbs [13kg]           |