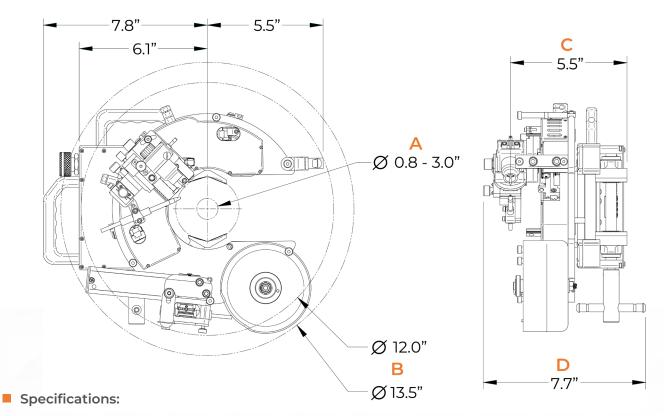

Commercially Available Consumables

Full Function GTAW

|                              | On-board wire-feed      | Off-board wire-feed     |
|------------------------------|-------------------------|-------------------------|
| Pipe OD ("A")                | Ø 0.8-3.0" [Ø 20-76 mm] | Ø 0.8-3.0" [Ø 20-76 mm] |
| Rotary Envelope ("B")        | Ø 13.5" [343 mm]        | Ø 12" [305 mm]          |
| Nominal Torch Position ("C") | 5.5" [140mm]            | 5.5" [140mm]            |
| Axial Clearance ("D")        | 7.7" [196mm]            | 7.7" [196mm]            |
| Maximum Rotation Speed       | 1.6 rpm                 | 1.6 rpm                 |
| Weight Without Cables        | 12 lbs [5.4kg]          | 10 lbs [4.5kg]          |
| Weight With Cables           | 29 lbs [13kg]           | 29 lbs [13kg]           |